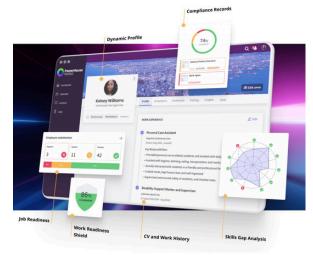

## How we rank jobseekers in Talent Pools

Ebury Ebury

Your candidates are ranked dynamically against your job roles in the following areas:

- Recruiter Insight (AI CV matching to the job role)
- Job Match Scores (Compliance and Skills Gap analysis)
- Work Ready Shields (Assessment of core items to be onsite)

#### **Workforce Wallets**

We create free searchable digital profiles (Workforce Wallets) for all of your candidates. Employers view their work experience, availability, skills and compliance in filtered searches.