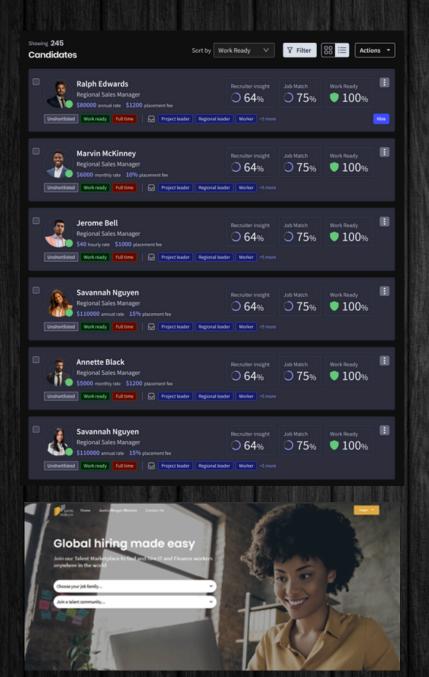

## How we rank jobseekers in Talent Pools

Ebury Ebury

Your candidates are ranked dynamically against your job roles in the following areas:

- Recruiter Insight (AI CV matching to the job role)
- Job Match Scores (Compliance and Skills Gap analysis)
- Work Ready Shields (Assessment of core items to be onsite)