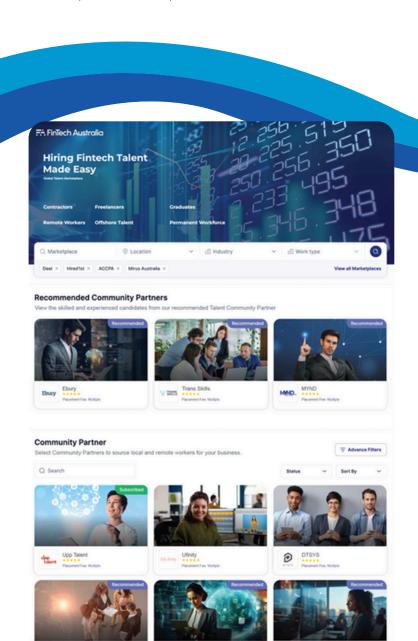

# Partner with our Talent Marketplace Partners

We connect you with our Marketplace Partners who foster a network of employers in your sector.

Your Community is promoted to the employers who can search, select and hire your candidates. The employer pays a placement fee and you receive a percentage of the fee.

# View a cross-section of our Talent Communities

We access talent before they go to job boards and recruiters